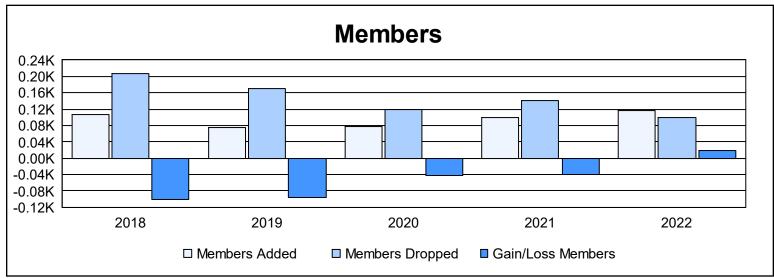

District 26 M6 As of June 2022 Cumulative

| Year      | New<br>Clubs | Dropped<br>Clubs | Gain/<br>Loss<br>Clubs | New<br>Members | Charter<br>Members | Reinstate<br>Members | Transfer<br>Members | Total<br>Member<br>Added | Total<br>Members<br>Dropped | Gain/<br>Loss<br>Members |
|-----------|--------------|------------------|------------------------|----------------|--------------------|----------------------|---------------------|--------------------------|-----------------------------|--------------------------|
| 2017-2018 | 0            | 3                | -3                     | 66             | 6                  | 6                    | 29                  | 107                      | 207                         | -100                     |
| 2018-2019 | 0            | 2                | -2                     | 66             | 1                  | 5                    | 3                   | 75                       | 170                         | -95                      |
| 2019-2020 | 0            | 1                | -1                     | 63             | 0                  | 3                    | 12                  | 78                       | 120                         | -42                      |
| 2020-2021 | 0            | 1                | -1                     | 94             | 0                  | 3                    | 3                   | 100                      | 141                         | -41                      |
| 2021-2022 | 0            | 1                | -1                     | 107            | 0                  | 8                    | 2                   | 117                      | 99                          | 18                       |
| Average   | 0            | 2                | -2                     | 79             | 1                  | 5                    | 10                  | 95                       | 147                         | -52                      |