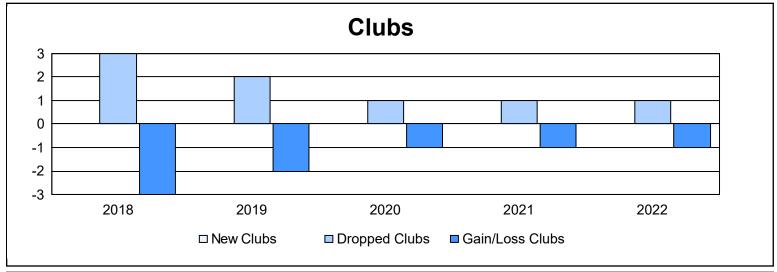

District 26 M6 As of June 2022 Cumulative

| Year      | New<br>Clubs | Dropped<br>Clubs | Gain/<br>Loss<br>Clubs | New<br>Members | Charter<br>Members | Reinstate<br>Members | Transfer<br>Members | Total<br>Member<br>Added | Total<br>Members<br>Dropped | Gain/<br>Loss<br>Members |
|-----------|--------------|------------------|------------------------|----------------|--------------------|----------------------|---------------------|--------------------------|-----------------------------|--------------------------|
| 2017-2018 | 0            | 3                | -3                     | 66             | 6                  | 6                    | 29                  | 107                      | 207                         | -100                     |
| 2018-2019 | 0            | 2                | -2                     | 66             | 1                  | 5                    | 3                   | 75                       | 170                         | -95                      |
| 2019-2020 | 0            | 1                | -1                     | 63             | 0                  | 3                    | 12                  | 78                       | 120                         | -42                      |
| 2020-2021 | 0            | 1                | -1                     | 94             | 0                  | 3                    | 3                   | 100                      | 141                         | -41                      |
| 2021-2022 | 0            | 1                | -1                     | 107            | 0                  | 8                    | 2                   | 117                      | 99                          | 18                       |
| Average   | 0            | 2                | -2                     | 79             | 1                  | 5                    | 10                  | 95                       | 147                         | -52                      |